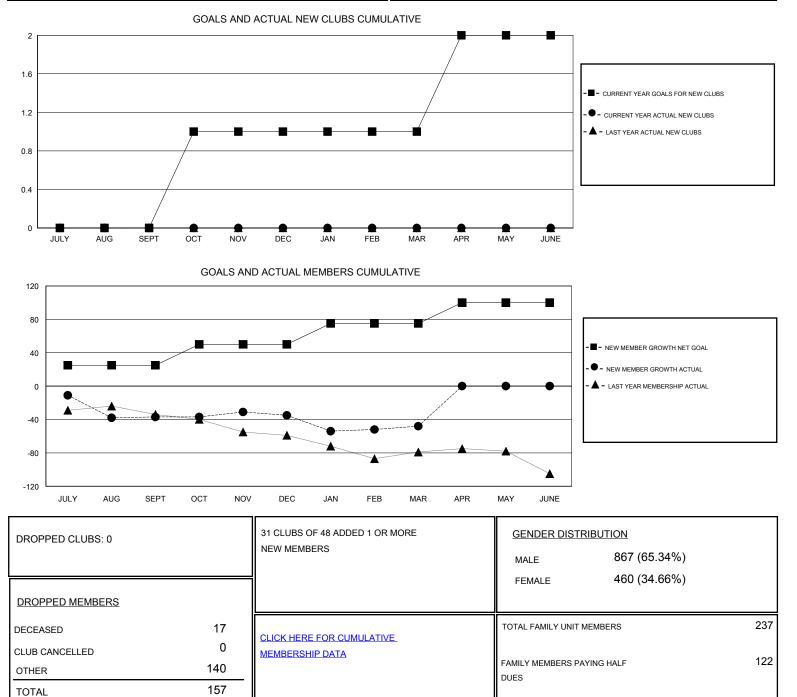

## LOCATION GEORGIA

GMT CA Clubs Members RESULTS FOR 2016-2017 RESULTS FOR 2016-2017 NEW CLUB GOAL NEW CLUBS DROPPED CLUBS NEW MEMBER GROWTH NEW MEMBER DROPPED QUARTER QUARTER NET GOAL (not reinstated GROWTH ACTUAL (not MEMBERS ACTUAL or transfers) reinstated or transfers) (including transfers) 0 0 0 25 59 96 JULY/AUG/SEPT JULY/AUG/SEPT 0 0 1 25 17 OCT/NOV/DEC OCT/NOV/DEC 19 0 0 0 25 31 44 JAN/FEB/MAR JAN/FEB/MAR 0 0 1 0 APR/MAY/JUNE APR/MAY/JUNE 25 0